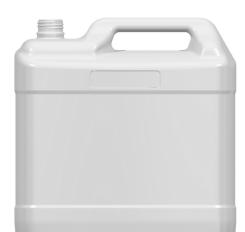

# **10L Jerry Can**

Material

PET

HDPE

**PVC Vinyl** 

Polypropylene

LDPE

Print / Decoration

#### Size

Container Size (ml) 10 000.00

## **Lidding / Sealing and Opening Options**

58mm

1 start

Tamper Evident