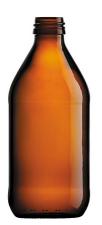

## 375ml Mineral Water 30499 (NZ)

Available

Unavailable

Style/Shape Bottle

## Colour

Amber

Max Carbonation 4

Warespec Number 30,499

Finish

28mm 1650 Alcoa

## Size

| Capacity (ml)         | 375.00 |
|-----------------------|--------|
| Brimful capacity (ml) | 395.00 |
| Height (mm)           | 167.40 |
| Diameter (mm)         | 69.50  |
| Weight (g)            | 195.00 |