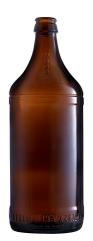

# 888ml Provider CS 31453 (NZ)

Available

Unavailable

Style/Shape Bottle

## Colour

Amber

### Finish

CROWN SEAL

#### Size

| Capacity (ml)         | 888.00 |
|-----------------------|--------|
| Brimful capacity (ml) | 921.00 |
| Height (mm)           | 250.20 |
| Diameter (mm)         | 90.00  |
| Weight (g)            | 600.00 |