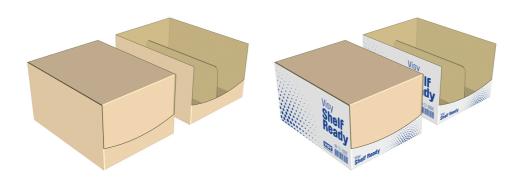

## **Description**

This durable carton has a scored liner lid and half-slotted carton base with a partition. It is suitable for packs that needs lots of support.